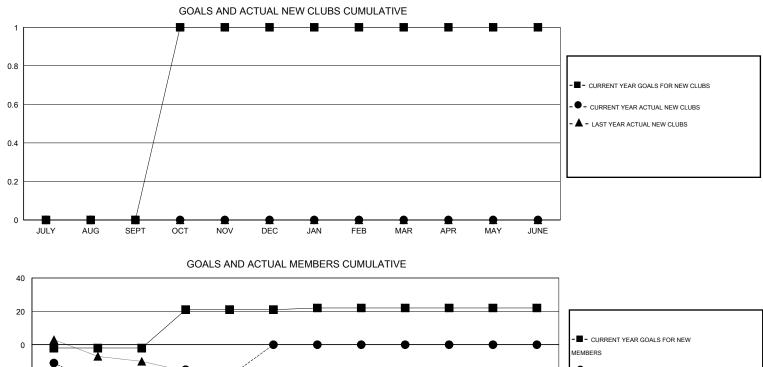

## IERRY SMITH

| GMT: JERRY    | SMITH            |                   | LOCATIO          | N PENNSYL        | VANIA                 | GMT CA 1           |                                     |                    |                  |  |  |  |  |
|---------------|------------------|-------------------|------------------|------------------|-----------------------|--------------------|-------------------------------------|--------------------|------------------|--|--|--|--|
|               |                  | Clubs             |                  |                  |                       | Members            |                                     |                    |                  |  |  |  |  |
|               | RESU             | LTS FOR 2014-2015 | i                |                  | RESULTS FOR 2014-2015 |                    |                                     |                    |                  |  |  |  |  |
| QUARTER       | NEW CLUB<br>GOAL | NEW CLUBS         | DROPPED<br>CLUBS | NET<br>GAIN/LOSS | QUARTER               | NEW MEMBER<br>GOAL | CHARTER AND<br>NEW MEMBERS<br>ADDED | DROPPED<br>MEMBERS | NET<br>GAIN/LOSS |  |  |  |  |
| JULY/AUG/SEPT | 0                | 0                 | 2                | -2               | JULY/AUG/SEPT         | -2                 | 7                                   | 33                 | -26              |  |  |  |  |
| OCT/NOV/DEC   | 1                | 0                 | 0                | 0                | OCT/NOV/DEC           | 23                 | 16                                  | 9                  | 7                |  |  |  |  |
| JAN/FEB/MAR   | 0                | 0                 | 0                | 0                | JAN/FEB/MAR           | 1                  | 0                                   | 0                  | 0                |  |  |  |  |
| APR/MAY/JUNE  | 0                | 0                 | 0                | 0                | APR/MAY/JUNE          | 0                  | 0                                   | 0                  | 0                |  |  |  |  |

- CURRENT YEAR ACTUAL MEMBERS

LAST YEAR ACTUAL MEMBERS

| -80  |          |       |      |     |     |           |     |           |     |     |           |          |              |
|------|----------|-------|------|-----|-----|-----------|-----|-----------|-----|-----|-----------|----------|--------------|
| -80  | JULY     | AUG   | SEPT | OCT | NOV | DEC       | JAN | FEB       | MAR | APR | MAY       | JUNE     | -            |
| DROP | PED CLUE | 3S: 2 |      |     |     | 9 CLUBS O |     | D 1 OR MO | ORE |     | <u>GE</u> | NDER DIS | STRIBUTION   |
|      |          |       |      |     |     | NEW MEME  | ERS |           |     |     | МА        | LE       | 578 (76.56%) |

-20

-40

-60